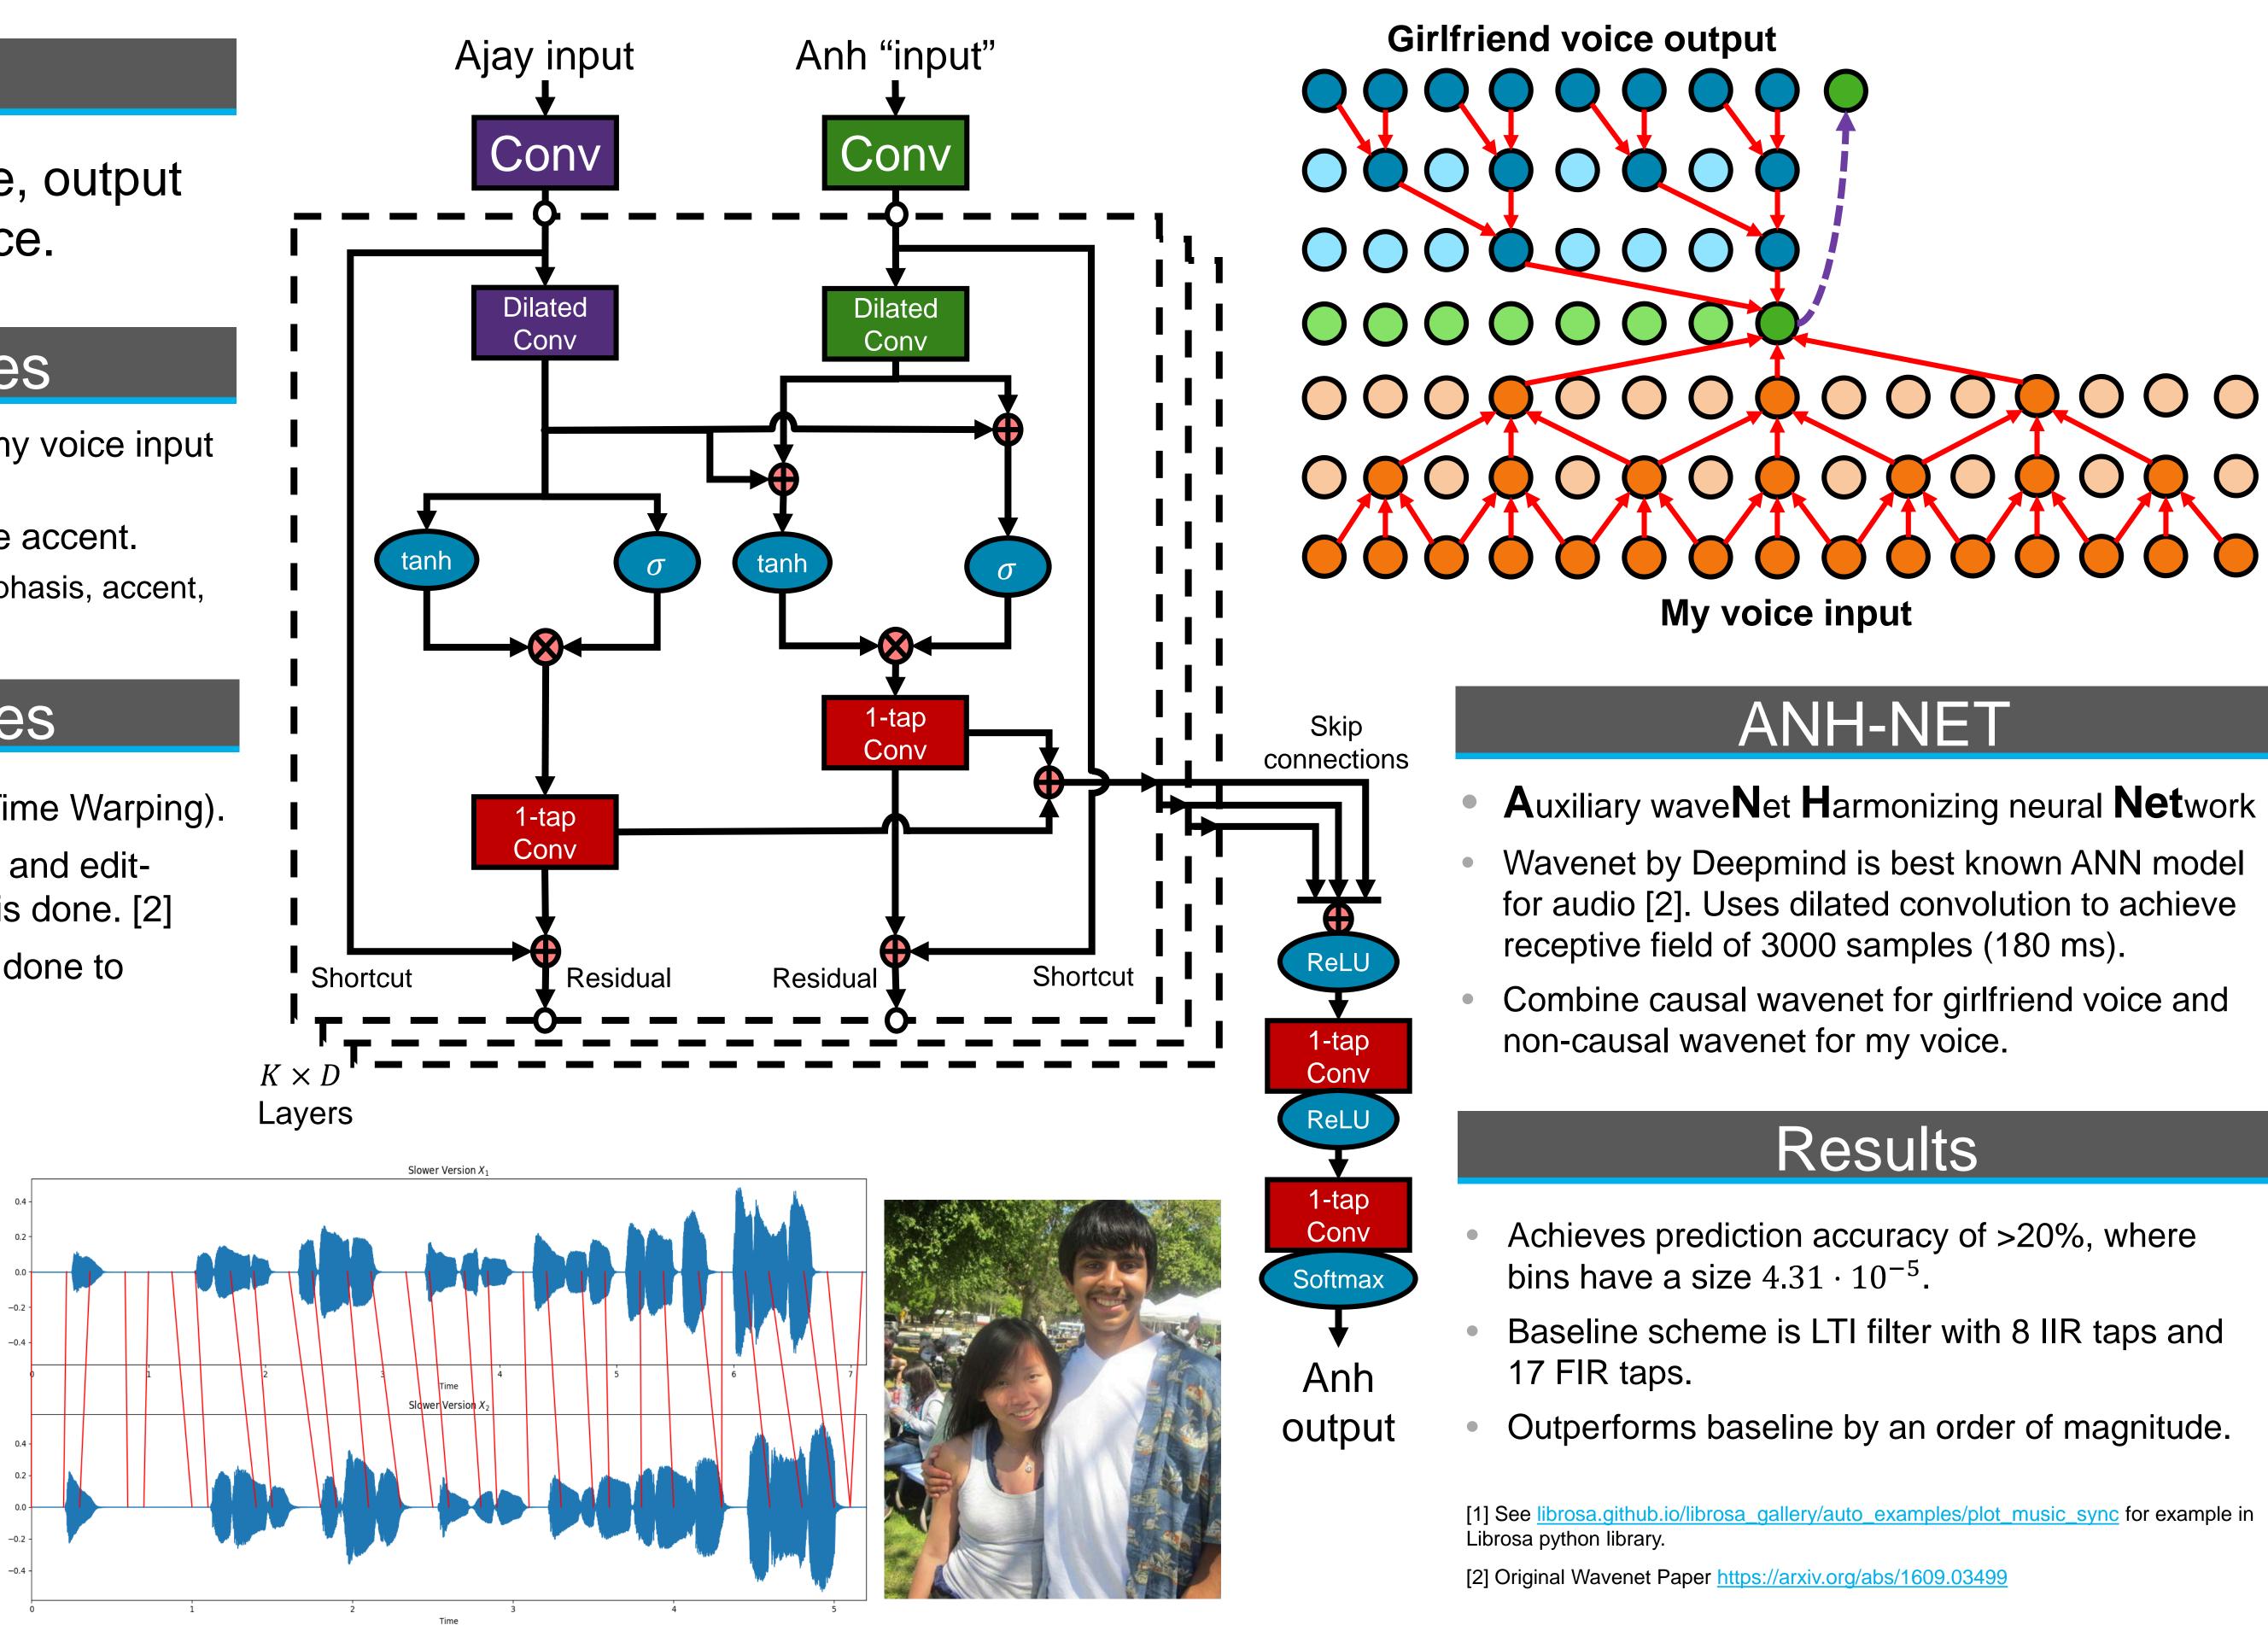

### Goal

Input is my (Ajay's) voice, output is girlfriend's (Anh's) voice.

### Big Challenges

- For training data, need to align my voice input with her voice output.
- Girlfriend has a thick Vietnamese accent.
  - Non-standard pronunciation, emphasis, accent, etc.

## Aligning Voices

- Done by using DTW (Dynamic Time Warping).
- Audio broken into 20ms chunks, and editdistance-like Dynamic Program is done. [2]
- Smooth monotonic interpolation done to prevent nasty jumps in speed