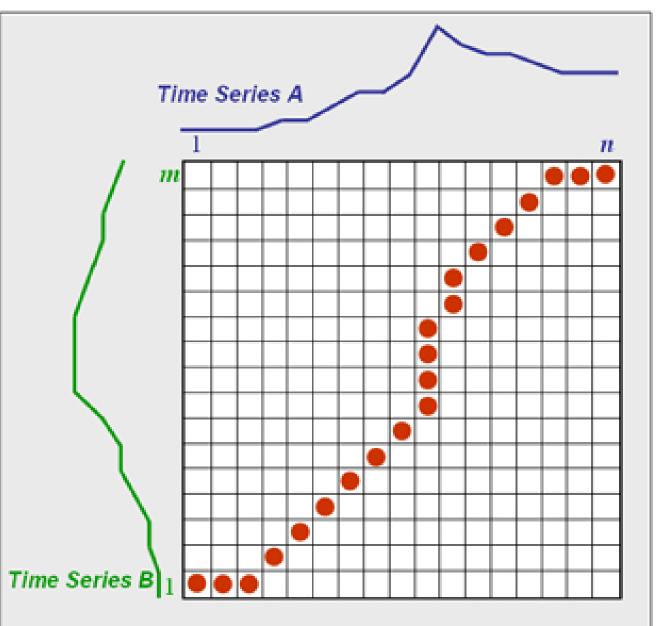

## Aligning Voices

- Done by using DTW (Dynamic Time Warping).
- Audio broken into 20ms chunks, and editdistance-like Dynamic Program is done. [2]
- Smooth monotonic interpolation done to prevent nasty jumps in speed